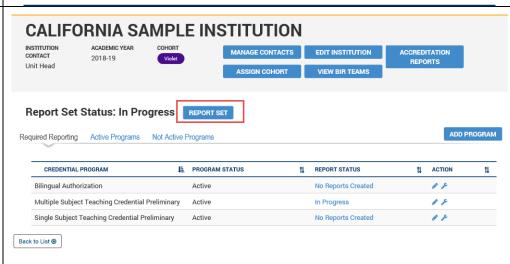

### **Accreditation Data System**

Click the institution name (hyperlinked in the NAME column).

3) Programs requiring annual data reporting are listed on the institution page below the Required Reporting tab. Click the REPORT SET button to create the required annual data reports.

You may also click on the individual program link below the REPORT STATUS column.

4) On the REPORT SET page, click the ADD REPORT to create a new program report.