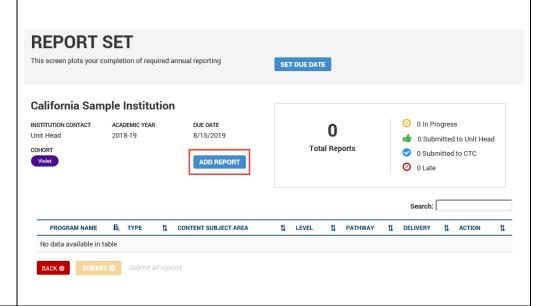

You may also click on the individual program link below the REPORT STATUS column.

4) On the REPORT SET page, click the ADD REPORT to create a new program report.