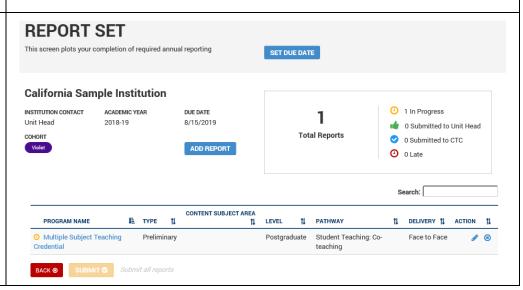

You may also click on the individual program link below the REPORT STATUS column.

4) On the REPORT SET page, click the ADD REPORT to create a new program report.

## California Commission on Teacher Credentialing

### **Accreditation Data System**

5) On the Add Report pop up window, select the Program, Level, Pathway and Delivery Method. Then click Add Report.

6) The program deck will be listed on the REPORT SET page.