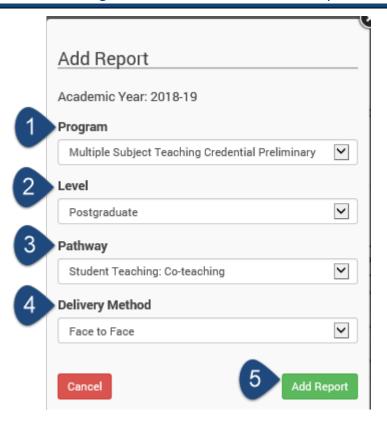

### **Accreditation Data System**

5) On the Add Report pop up window, select the Program, Level, Pathway and Delivery Method. Then click Add Report.

6) The program deck will be listed on the REPORT SET page.