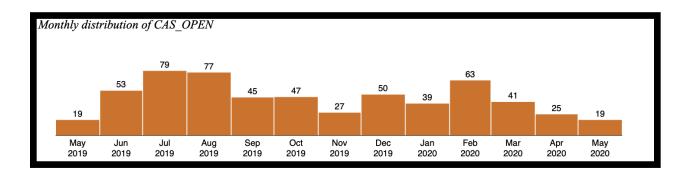

The summary of findings are the following:

Data based on public records request for teachers referred to the CTC during May 2019 through May 2020

The data contains 584 records.

- Those aged 40 and above account for 422 people (average age is 54)

- Those aged under 40 account for 162 people (average age is 32)

- Those aged 46 and above account for 343 people (average age is 57) - 59% of population - Those aged under 46 account for 241 people (average age is 35) - 45% of population

The average age is 48.

Data for the 2017-18 school year based on <u>https://www.cde.ca.gov/ds/sd/dr/</u> <u>cefteacherage.asp</u>

- Teachers across California aged 46 and over account for 46% of the overall population - Teachers across California aged under 46 account for 54% of the overall population

### Summary:

Data based on public records request for teachers referred to the CTC during May 2019 through May 2020

The data contains 584 records.

- Those aged 40 and above account for 422 people (average age is 54)

- Those aged under 40 account for 162 people (average age is 32)

- Those aged 46 and above account for 343 people (average age is 57) - 59% of population

- Those aged under 46 account for 241 people (average age is 35) - 45% of population The average age is 48.