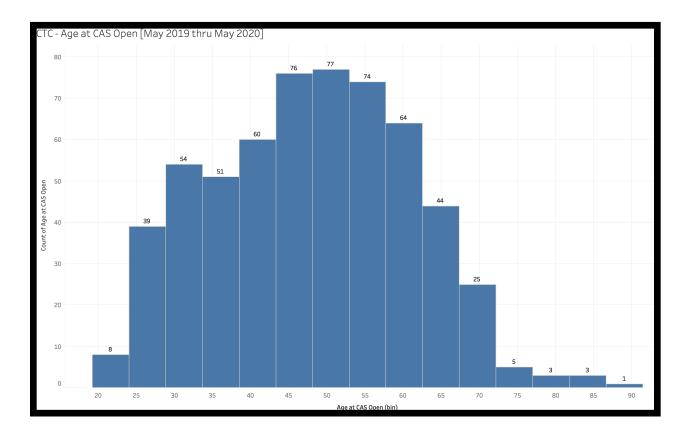

The summary of findings are the following:

Data based on public records request for teachers referred to the CTC during May 2019 through May 2020

The data contains 584 records.

- Those aged 40 and above account for 422 people (average age is 54)

- Those aged under 40 account for 162 people (average age is 32)

- Those aged 46 and above account for 343 people (average age is 57) - 59% of population - Those aged under 46 account for 241 people (average age is 35) - 45% of population

The average age is 48.

Data for the 2017-18 school year based on <u>https://www.cde.ca.gov/ds/sd/dr/</u> <u>cefteacherage.asp</u>

- Teachers across California aged 46 and over account for 46% of the overall population - Teachers across California aged under 46 account for 54% of the overall population

### Summary:

Data based on public records request for teachers referred to the CTC during May 2019 through May 2020

The data contains 584 records.

- Those aged 40 and above account for 422 people (average age is 54)

- Those aged under 40 account for 162 people (average age is 32)

- Those aged 46 and above account for 343 people (average age is 57) - 59% of population

- Those aged under 46 account for 241 people (average age is 35) - 45% of population The average age is 48.

### **Statistics and Chart:**

| Age at CAS Open           | count m | nean(Age at CA |
|---------------------------|---------|----------------|
| 40 ≤ Age at CAS Open ≤ 87 | 422     | 54             |
| 22 ≤ Age at CAS Open < 40 | 162     | 32             |
|                           |         |                |

| Age at CAS Open           | count | mean(Age at CA |
|---------------------------|-------|----------------|
| 46 ≤ Age at CAS Open ≤ 87 | 343   | 57             |
| 22 ≤ Age at CAS Open < 46 | 241   | 35             |
|                           |       |                |